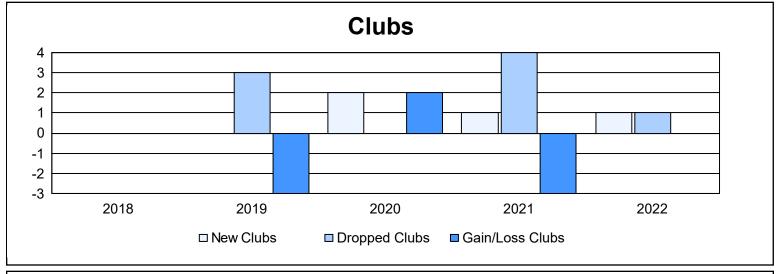

District 103 W As of June 2022 Cumulative

| Year      | New<br>Clubs | Dropped<br>Clubs | Gain/<br>Loss<br>Clubs | New<br>Members | Charter<br>Members | Reinstate<br>Members | Transfer<br>Members | Total<br>Member<br>Added | Total<br>Members<br>Dropped | Gain/<br>Loss<br>Members |
|-----------|--------------|------------------|------------------------|----------------|--------------------|----------------------|---------------------|--------------------------|-----------------------------|--------------------------|
| 2017-2018 | 0            | 0                | 0                      | 126            | 2                  | 7                    | 23                  | 158                      | 191                         | -33                      |
| 2018-2019 | 0            | 3                | -3                     | 95             | 0                  | 10                   | 15                  | 120                      | 188                         | -68                      |
| 2019-2020 | 2            | 0                | 2                      | 68             | 49                 | 9                    | 17                  | 143                      | 166                         | -23                      |
| 2020-2021 | 1            | 4                | -3                     | 65             | 23                 | 2                    | 31                  | 121                      | 172                         | -51                      |
| 2021-2022 | 1            | 1                | 0                      | 101            | 21                 | 5                    | 16                  | 143                      | 217                         | -74                      |
| Average   | 1            | 2                | -1                     | 91             | 19                 | 7                    | 20                  | 137                      | 187                         | -50                      |